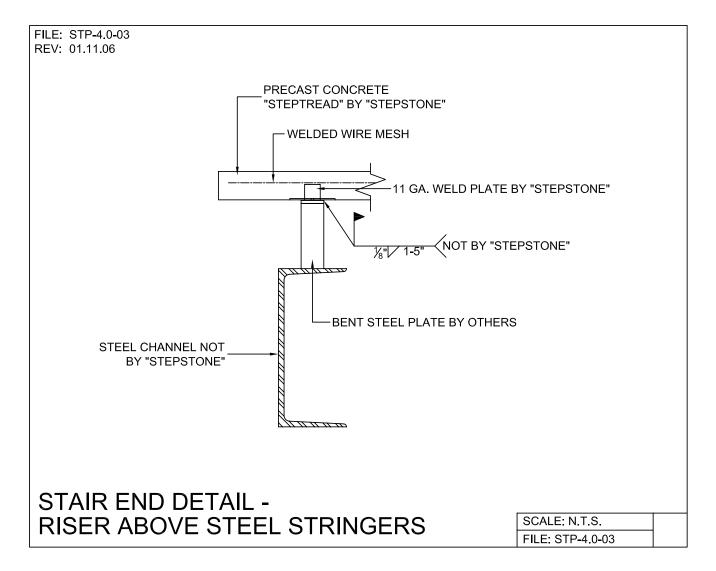

Steel Stringer System - Support Details

PRECAST CONCRETE TREADS, LANDINGS, AND BALCONIES SHOWN ON PLANS SHALL BE FROM THE "STEPTREAD" SYSTEM BY "STEPSTONE, INC." OF GARDENA, CA. FOR STEEL OR WOOD CONSTRUCTION. THE MANUFACTURER IS TO SUPPLY ALL PRECAST CONCRETE PARTS WITH EACH "STEPTREAD" AND FEATURING EITHER CAST IN THREADED INSERTS FOR BOLTING OR AN EMBEDDED BOTTOM WELD PLATE FOR WELDING. ALL REINFORCING AND CONNECTIONS WILL BE ZINC PLATED. ONLY ITEMS NOTED BY "STEPSTONE, INC." SHALL BE FURNISHED BY "STEPSTONE, INC." SUCH ITEMS SHALL BE INSTALLED BY OTHERS.